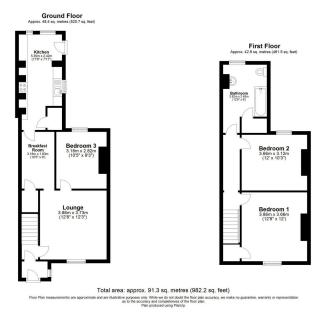

- USE REFERENCE AN0980
- Three Double Bedrooms

NO CHAIN

- Perfect for First Time Buyers
- Immaculately Maintained
- Large Garden

- · Close to Amenities
- · Perfect for Commuters
- Walking Distance to Huntingdon
- Fully Furnished